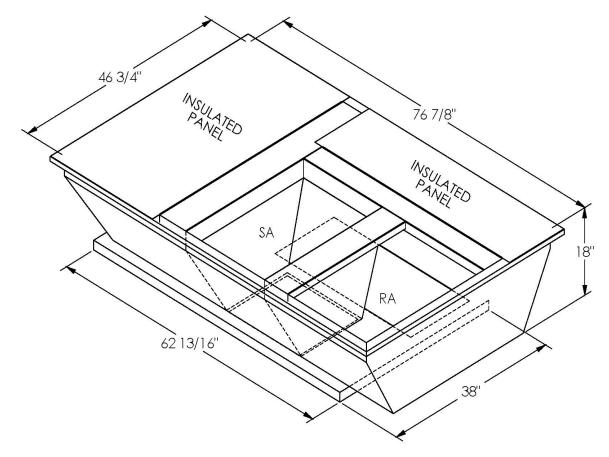

## CAMBRIDGEPORT STRONGLY RECOMMENDS CONFIRMING THE DIMENSIONS ON THIS SUBMITTAL

CURB ADAPTERS ARE BASED ON UNIT MANUFACTURERS STANDARD CURB DIMENSIONS.
CAMBRIDGEPORT CANNOT BE RESPONSIBLE FOR ANY DEVIATIONS FROM FACTORY DIMENSIONS OR INCORRECT MODEL NUMBERS.