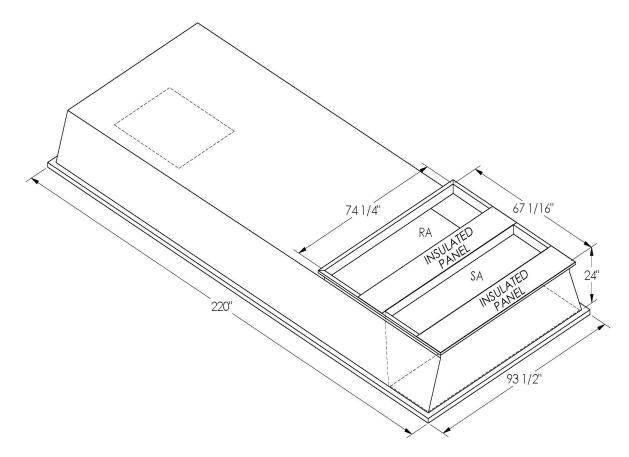

## Cambridgeport

| SUBMITTAL | Part Number |
|-----------|-------------|
|           | 2002115     |

## CAMBRIDGEPORT STRONGLY RECOMMENDS CONFIRMING THE DIMENSIONS ON THIS SUBMITTAL

CURB ADAPTERS ARE BASED ON UNIT MANUFACTURERS STANDARD CURB DIMENSIONS.
CAMBRIDGEPORT CANNOT BE RESPONSIBLE FOR ANY DEVIATIONS FROM FACTORY DIMENSIONS OR INCORRECT MODEL NUMBERS.