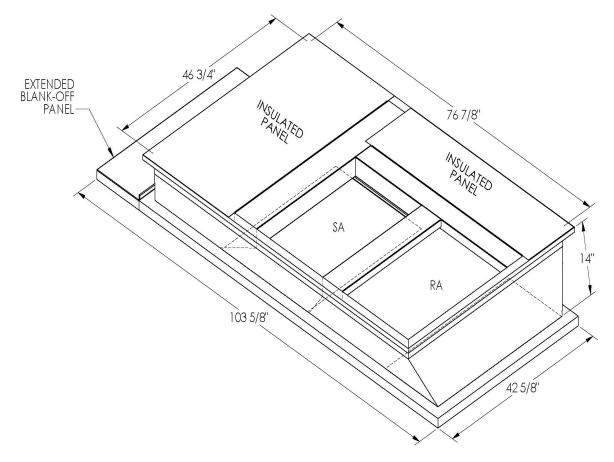

## CAMBRIDGEPORT STRONGLY RECOMMENDS CONFIRMING THE DIMENSIONS ON THIS SUBMITTAL

CURB ADAPTERS ARE BASED ON UNIT MANUFACTURERS STANDARD CURB DIMENSIONS.
CAMBRIDGEPORT CANNOT BE RESPONSIBLE FOR ANY DEVIATIONS FROM FACTORY DIMENSIONS OR INCORRECT MODEL NUMBERS.