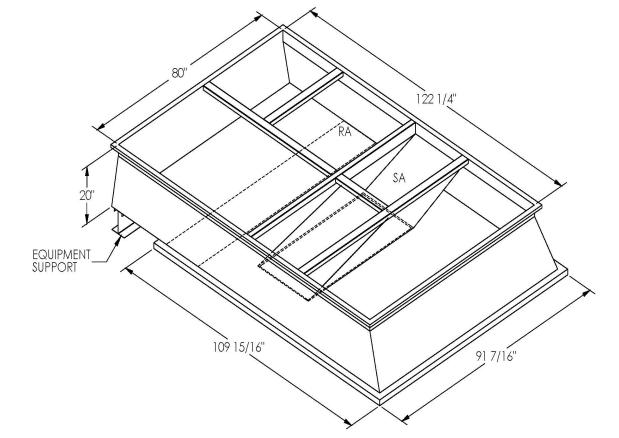

## FEATURES

ONE PIECE WELDED CONSTRUCTION

FACTORY INSTALLED SUPPLY TRANSITIONS

FULLY INSULATED

DESIGNED FOR EVEN WEIGHT DISTRIBUTION

FABRICATED OF HEAVY GAUGE G90 GALVANIZED STEEL

ALL WELDS SPRAYED WITH GALVANIZING COMPOUND

GASKET PROVIDED FOR UNIT TO ADAPTER SEALING

## CAMBRIDGEPORT STRONGLY RECOMMENDS CONFIRMING THE DIMENSIONS ON THIS SUBMITTAL CURB ADAPTERS ARE BASED ON UNIT MANUFACTURERS STANDARD CURB DIMENSIONS. CAMBRIDGEPORT CANNOT BE RESPONSIBLE FOR ANY DEVIATIONS FROM FACTORY DIMENSIONS OR INCORRECT MODEL NUMBERS.