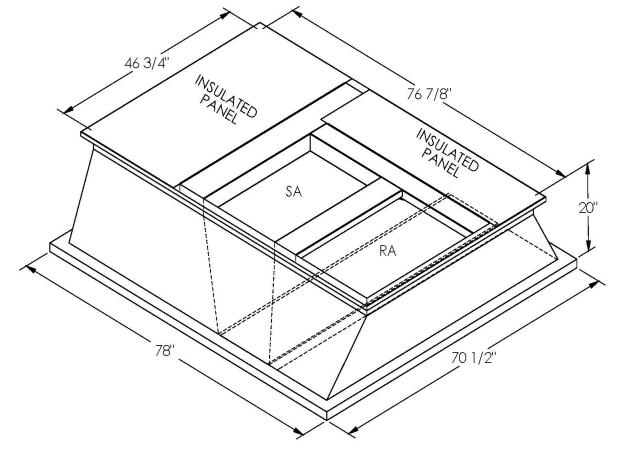

# Part Number 2002150

#### CAMBRIDGEPORT STRONGLY RECOMMENDS CONFIRMING THE DIMENSIONS ON THIS SUBMITTAL CURB ADAPTERS ARE BASED ON UNIT MANUFACTURERS STANDARD CURB DIMENSIONS. CAMBRIDGEPORT CANNOT BE RESPONSIBLE FOR ANY DEVIATIONS FROM FACTORY DIMENSIONS OR INCORRECT MODEL NUMBERS.