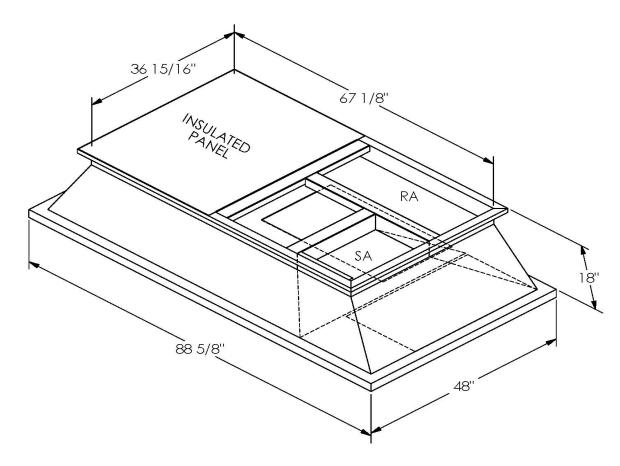

## **FEATURES**

ONE PIECE WELDED CONSTRUCTION

FACTORY INSTALLED SUPPLY TRANSITIONS

FULLY INSULATED

DESIGNED FOR EVEN WEIGHT DISTRIBUTION

FABRICATED OF HEAVY GAUGE G90 GALVANIZED STEEL

ALL WELDS SPRAYED WITH GALVANIZING COMPOUND

GASKET PROVIDED FOR UNIT TO ADAPTER SEALING

## CAMBRIDGEPORT STRONGLY RECOMMENDS CONFIRMING THE DIMENSIONS ON THIS SUBMITTAL

CURB ADAPTERS ARE BASED ON UNIT MANUFACTURERS STANDARD CURB DIMENSIONS.
CAMBRIDGEPORT CANNOT BE RESPONSIBLE FOR ANY DEVIATIONS FROM FACTORY DIMENSIONS OR INCORRECT MODEL NUMBERS.