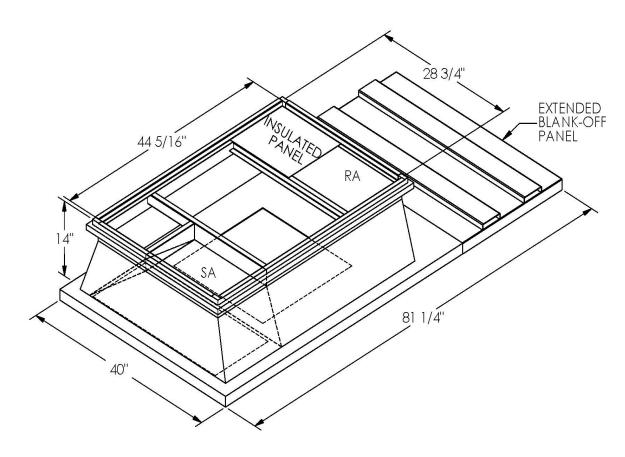

## Cambridgeport

| SUBMITTAL | Part Number |
|-----------|-------------|
|           | 2002326     |

## **FEATURES**

DATE

ONE PIECE WELDED CONSTRUCTION

FACTORY INSTALLED SUPPLY TRANSITIONS

FULLY INSULATED

DESIGNED FOR EVEN WEIGHT DISTRIBUTION

FABRICATED OF HEAVY GAUGE G90 GALVANIZED STEEL

ALL WELDS SPRAYED WITH GALVANIZING COMPOUND

GASKET PROVIDED FOR UNIT TO ADAPTER SEALING

## CAMBRIDGEPORT STRONGLY RECOMMENDS CONFIRMING THE DIMENSIONS ON THIS SUBMITTAL

CURB ADAPTERS ARE BASED ON UNIT MANUFACTURERS STANDARD CURB DIMENSIONS.
CAMBRIDGEPORT CANNOT BE RESPONSIBLE FOR ANY DEVIATIONS FROM FACTORY DIMENSIONS OR INCORRECT MODEL NUMBERS.