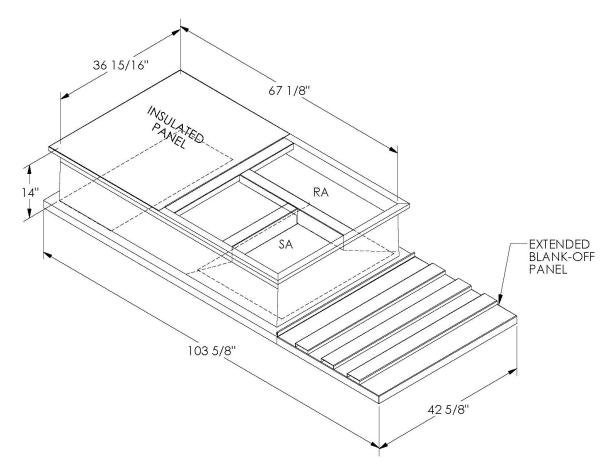

## **FEATURES**

ONE PIECE WELDED CONSTRUCTION

FACTORY INSTALLED SUPPLY TRANSITIONS

FULLY INSULATED

DESIGNED FOR EVEN WEIGHT DISTRIBUTION

FABRICATED OF HEAVY GAUGE G90 GALVANIZED STEEL

ALL WELDS SPRAYED WITH GALVANIZING COMPOUND

GASKET PROVIDED FOR UNIT TO ADAPTER SEALING

## CAMBRIDGEPORT STRONGLY RECOMMENDS CONFIRMING THE DIMENSIONS ON THIS SUBMITTAL

CURB ADAPTERS ARE BASED ON UNIT MANUFACTURERS STANDARD CURB DIMENSIONS.
CAMBRIDGEPORT CANNOT BE RESPONSIBLE FOR ANY DEVIATIONS FROM FACTORY DIMENSIONS OR INCORRECT MODEL NUMBERS.