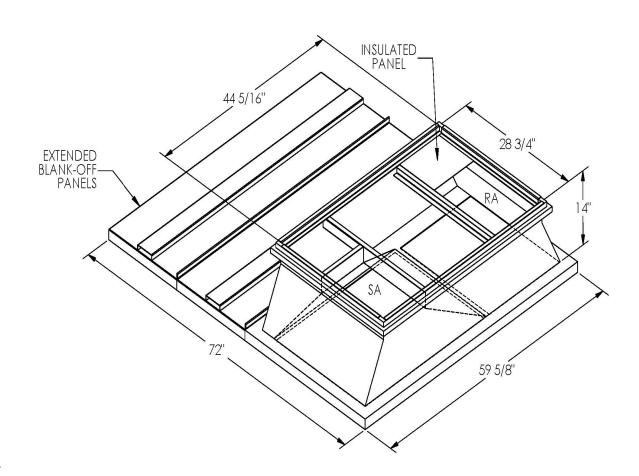

## **FEATURES**

ONE PIECE WELDED CONSTRUCTION

FACTORY INSTALLED SUPPLY TRANSITIONS

FULLY INSULATED

DESIGNED FOR EVEN WEIGHT DISTRIBUTION

FABRICATED OF HEAVY GAUGE G90 GALVANIZED STEEL

ALL WELDS SPRAYED WITH GALVANIZING COMPOUND

GASKET PROVIDED FOR UNIT TO ADAPTER SEALING

## CAMBRIDGEPORT STRONGLY RECOMMENDS CONFIRMING THE DIMENSIONS ON THIS SUBMITTAL

CURB ADAPTERS ARE BASED ON UNIT MANUFACTURERS STANDARD CURB DIMENSIONS.
CAMBRIDGEPORT CANNOT BE RESPONSIBLE FOR ANY DEVIATIONS FROM FACTORY DIMENSIONS OR INCORRECT MODEL NUMBERS.