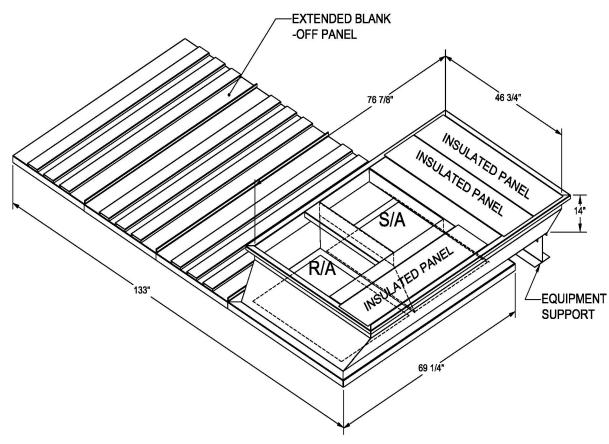

## Cambridgeport

| SUBMITTAL | Part Number |
|-----------|-------------|
|           | 2002582     |

DATE

ONE PIECE WELDED CONSTRUCTION

FACTORY INSTALLED SUPPLY TRANSITIONS

FULLY INSULATED

**FEATURES** 

DESIGNED FOR EVEN WEIGHT DISTRIBUTION

FABRICATED OF HEAVY GAUGE G90 GALVANIZED STEEL

ALL WELDS SPRAYED WITH GALVANIZING COMPOUND

GASKET PROVIDED FOR UNIT TO ADAPTER SEALING

## CAMBRIDGEPORT STRONGLY RECOMMENDS CONFIRMING THE DIMENSIONS ON THIS SUBMITTAL

CURB ADAPTERS ARE BASED ON UNIT MANUFACTURERS STANDARD CURB DIMENSIONS.
CAMBRIDGEPORT CANNOT BE RESPONSIBLE FOR ANY DEVIATIONS FROM FACTORY DIMENSIONS OR INCORRECT MODEL NUMBERS.