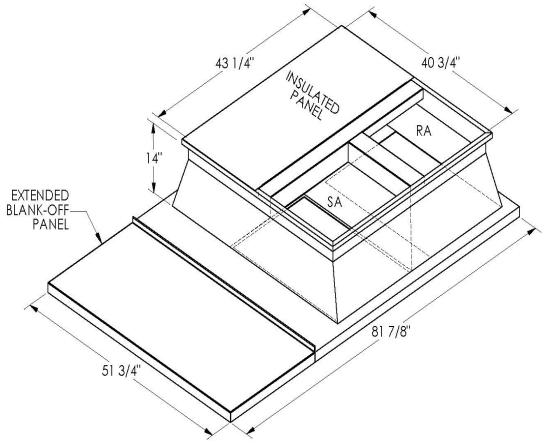

## Cambridgeport

| SUBMITTAL | Part Number |
|-----------|-------------|
|           | 2002503     |

DATE

## ONE DIEGE WEI DED CONOT

ONE PIECE WELDED CONSTRUCTION

FACTORY INSTALLED SUPPLY TRANSITIONS

FULLY INSULATED

**FEATURES** 

DESIGNED FOR EVEN WEIGHT DISTRIBUTION

FABRICATED OF HEAVY GAUGE G90 GALVANIZED STEEL

ALL WELDS SPRAYED WITH GALVANIZING COMPOUND

GASKET PROVIDED FOR UNIT TO ADAPTER SEALING

## CAMBRIDGEPORT STRONGLY RECOMMENDS CONFIRMING THE DIMENSIONS ON THIS SUBMITTAL

CURB ADAPTERS ARE BASED ON UNIT MANUFACTURERS STANDARD CURB DIMENSIONS.
CAMBRIDGEPORT CANNOT BE RESPONSIBLE FOR ANY DEVIATIONS FROM FACTORY DIMENSIONS OR INCORRECT MODEL NUMBERS.