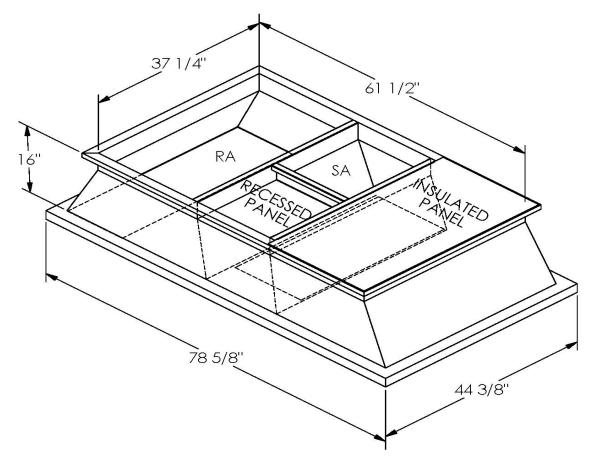

## **FEATURES**

ONE PIECE WELDED CONSTRUCTION

FACTORY INSTALLED SUPPLY TRANSITIONS

FULLY INSULATED

DESIGNED FOR EVEN WEIGHT DISTRIBUTION

FABRICATED OF HEAVY GAUGE G90 GALVANIZED STEEL

ALL WELDS SPRAYED WITH GALVANIZING COMPOUND

GASKET PROVIDED FOR UNIT TO ADAPTER SEALING

## CAMBRIDGEPORT STRONGLY RECOMMENDS CONFIRMING THE DIMENSIONS ON THIS SUBMITTAL

CURB ADAPTERS ARE BASED ON UNIT MANUFACTURERS STANDARD CURB DIMENSIONS.
CAMBRIDGEPORT CANNOT BE RESPONSIBLE FOR ANY DEVIATIONS FROM FACTORY DIMENSIONS OR INCORRECT MODEL NUMBERS.