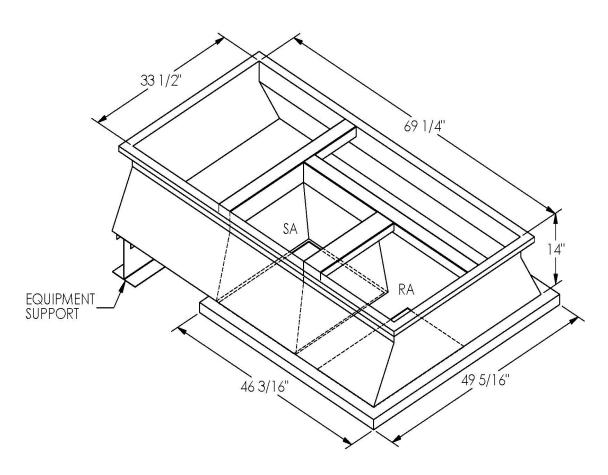

## Cambridgeport

| SUBMITTAL | Part Number |
|-----------|-------------|
|           | 2002617     |

## **FEATURES**

ONE PIECE WELDED CONSTRUCTION

FACTORY INSTALLED SUPPLY TRANSITIONS

FULLY INSULATED

DESIGNED FOR EVEN WEIGHT DISTRIBUTION

FABRICATED OF HEAVY GAUGE G90 GALVANIZED STEEL

ALL WELDS SPRAYED WITH GALVANIZING COMPOUND

## CAMBRIDGEPORT STRONGLY RECOMMENDS CONFIRMING THE DIMENSIONS ON THIS SUBMITTAL

CURB ADAPTERS ARE BASED ON UNIT MANUFACTURERS STANDARD CURB DIMENSIONS.
CAMBRIDGEPORT CANNOT BE RESPONSIBLE FOR ANY DEVIATIONS FROM FACTORY DIMENSIONS OR INCORRECT MODEL NUMBERS.