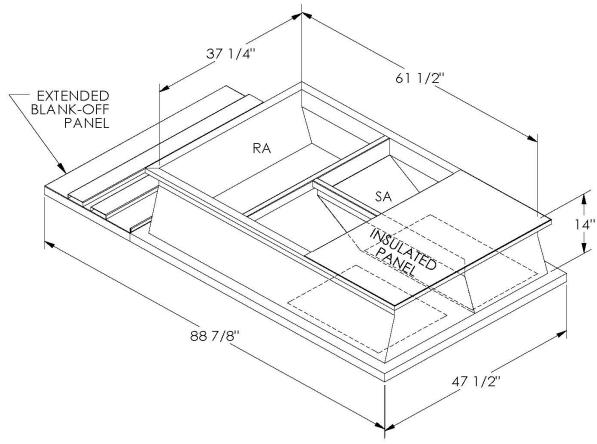

## ONE DIEGE WEI DED CONGEDIO

ONE PIECE WELDED CONSTRUCTION

FACTORY INSTALLED SUPPLY TRANSITIONS

FULLY INSULATED

**FEATURES** 

DESIGNED FOR EVEN WEIGHT DISTRIBUTION

FABRICATED OF HEAVY GAUGE G90 GALVANIZED STEEL

ALL WELDS SPRAYED WITH GALVANIZING COMPOUND

GASKET PROVIDED FOR UNIT TO ADAPTER SEALING

## CAMBRIDGEPORT STRONGLY RECOMMENDS CONFIRMING THE DIMENSIONS ON THIS SUBMITTAL

CURB ADAPTERS ARE BASED ON UNIT MANUFACTURERS STANDARD CURB DIMENSIONS.
CAMBRIDGEPORT CANNOT BE RESPONSIBLE FOR ANY DEVIATIONS FROM FACTORY DIMENSIONS OR INCORRECT MODEL NUMBERS.