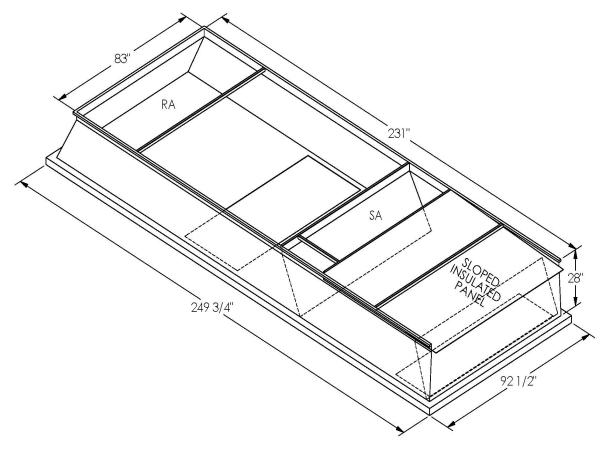

## CAMBRIDGEPORT STRONGLY RECOMMENDS CONFIRMING THE DIMENSIONS ON THIS SUBMITTAL

CURB ADAPTERS ARE BASED ON UNIT MANUFACTURERS STANDARD CURB DIMENSIONS.
CAMBRIDGEPORT CANNOT BE RESPONSIBLE FOR ANY DEVIATIONS FROM FACTORY DIMENSIONS OR INCORRECT MODEL NUMBERS.