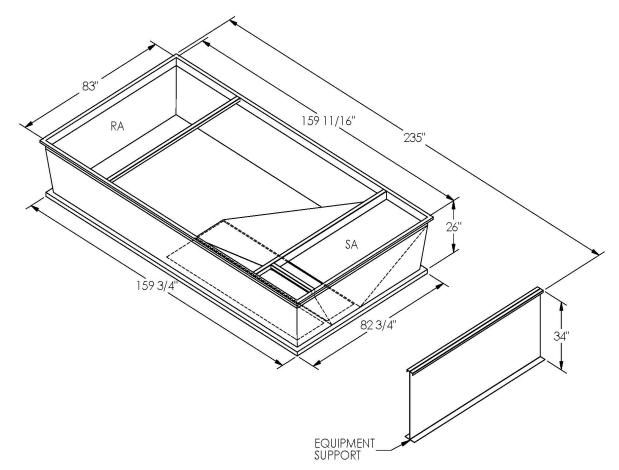

## CAMBRIDGEPORT STRONGLY RECOMMENDS CONFIRMING THE DIMENSIONS ON THIS SUBMITTAL

CURB ADAPTERS ARE BASED ON UNIT MANUFACTURERS STANDARD CURB DIMENSIONS.
CAMBRIDGEPORT CANNOT BE RESPONSIBLE FOR ANY DEVIATIONS FROM FACTORY DIMENSIONS OR INCORRECT MODEL NUMBERS.