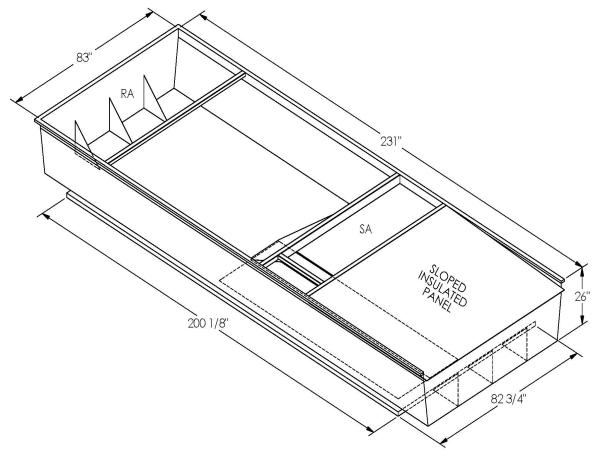

## CAMBRIDGEPORT STRONGLY RECOMMENDS CONFIRMING THE DIMENSIONS ON THIS SUBMITTAL

CURB ADAPTERS ARE BASED ON UNIT MANUFACTURERS STANDARD CURB DIMENSIONS.
CAMBRIDGEPORT CANNOT BE RESPONSIBLE FOR ANY DEVIATIONS FROM FACTORY DIMENSIONS OR INCORRECT MODEL NUMBERS.