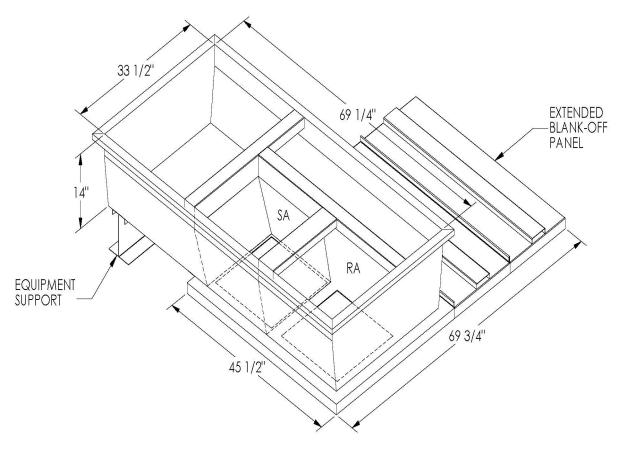

## Cambridgeport

| SUBMITTAL | Part Number |
|-----------|-------------|
|           | 2002848     |

ONE PIECE WELDED CONSTRUCTION

FACTORY INSTALLED SUPPLY TRANSITIONS

FULLY INSULATED

**FEATURES** 

DESIGNED FOR EVEN WEIGHT DISTRIBUTION

FABRICATED OF HEAVY GAUGE G90 GALVANIZED STEEL

ALL WELDS SPRAYED WITH GALVANIZING COMPOUND

GASKET PROVIDED FOR UNIT TO ADAPTER SEALING

## CAMBRIDGEPORT STRONGLY RECOMMENDS CONFIRMING THE DIMENSIONS ON THIS SUBMITTAL

CURB ADAPTERS ARE BASED ON UNIT MANUFACTURERS STANDARD CURB DIMENSIONS.
CAMBRIDGEPORT CANNOT BE RESPONSIBLE FOR ANY DEVIATIONS FROM FACTORY DIMENSIONS OR INCORRECT MODEL NUMBERS.