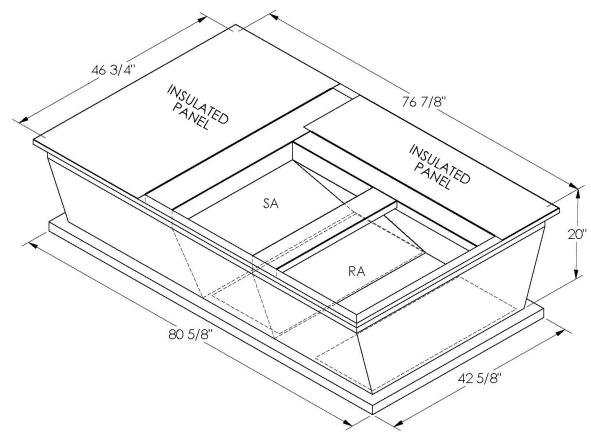

## CAMBRIDGEPORT STRONGLY RECOMMENDS CONFIRMING THE DIMENSIONS ON THIS SUBMITTAL

CURB ADAPTERS ARE BASED ON UNIT MANUFACTURERS STANDARD CURB DIMENSIONS.
CAMBRIDGEPORT CANNOT BE RESPONSIBLE FOR ANY DEVIATIONS FROM FACTORY DIMENSIONS OR INCORRECT MODEL NUMBERS.