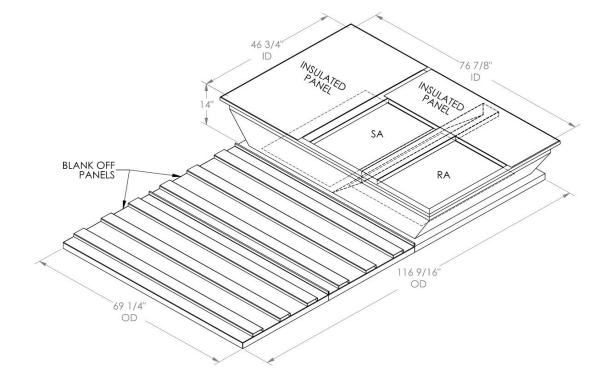

## FEATURES

ONE PIECE WELDED CONSTRUCTION FACTORY INSTALLED SUPPLY TRANSITIONS FULLY INSULATED DESIGNED FOR EVEN WEIGHT DISTRIBUTION FABRICATED OF HEAVY GAUGE G90 GALVANIZED STEEL ALL WELDS SPRAYED WITH GALVANIZING COMPOUND GASKET PROVIDED FOR UNIT TO ADAPTER SEALING

## CAMBRIDGEPORT STRONGLY RECOMMENDS CONFIRMING THE DIMENSIONS ON THIS SUBMITTAL CURB ADAPTERS ARE BASED ON UNIT MANUFACTURERS STANDARD CURB DIMENSIONS. CAMBRIDGEPORT CANNOT BE RESPONSIBLE FOR ANY DEVIATIONS FROM FACTORY DIMENSIONS OR INCORRECT MODEL NUMBERS.