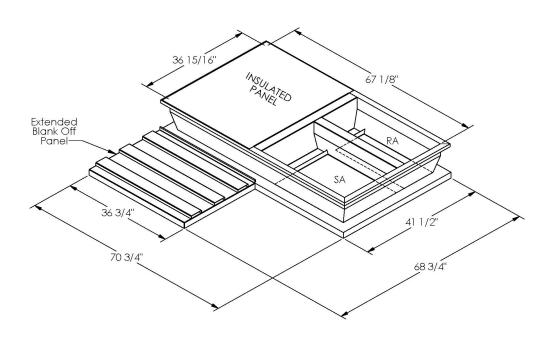

## Cambridgeport

SUBMITTAL Part Number 2002933

## CAMBRIDGEPORT STRONGLY RECOMMENDS CONFIRMING THE DIMENSIONS ON THIS SUBMITTAL

CURB ADAPTERS ARE BASED ON UNIT MANUFACTURERS STANDARD CURB DIMENSIONS.
CAMBRIDGEPORT CANNOT BE RESPONSIBLE FOR ANY DEVIATIONS FROM FACTORY DIMENSIONS OR INCORRECT MODEL NUMBERS.