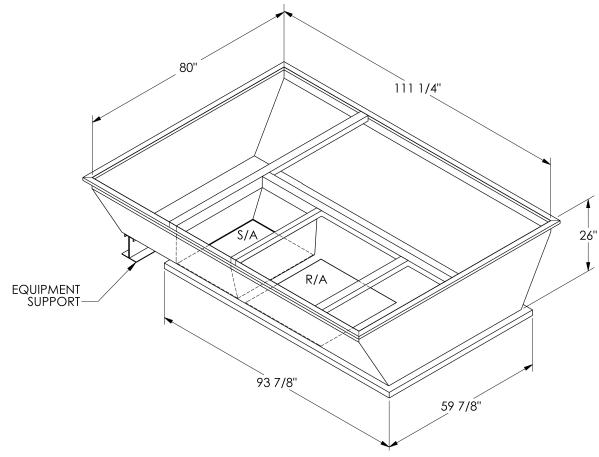

## CAMBRIDGEPORT STRONGLY RECOMMENDS CONFIRMING THE DIMENSIONS ON THIS SUBMITTAL

CURB ADAPTERS ARE BASED ON UNIT MANUFACTURERS STANDARD CURB DIMENSIONS.
CAMBRIDGEPORT CANNOT BE RESPONSIBLE FOR ANY DEVIATIONS FROM FACTORY DIMENSIONS OR INCORRECT MODEL NUMBERS.