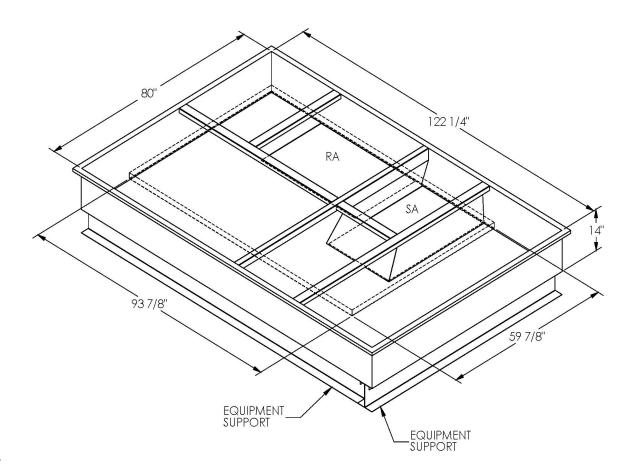

## **FEATURES**

DATE

ONE PIECE WELDED CONSTRUCTION

FACTORY INSTALLED SUPPLY TRANSITIONS

FULLY INSULATED

DESIGNED FOR EVEN WEIGHT DISTRIBUTION

FABRICATED OF HEAVY GAUGE G90 GALVANIZED STEEL

ALL WELDS SPRAYED WITH GALVANIZING COMPOUND

GASKET PROVIDED FOR UNIT TO ADAPTER SEALING

## CAMBRIDGEPORT STRONGLY RECOMMENDS CONFIRMING THE DIMENSIONS ON THIS SUBMITTAL

CURB ADAPTERS ARE BASED ON UNIT MANUFACTURERS STANDARD CURB DIMENSIONS.
CAMBRIDGEPORT CANNOT BE RESPONSIBLE FOR ANY DEVIATIONS FROM FACTORY DIMENSIONS OR INCORRECT MODEL NUMBERS.