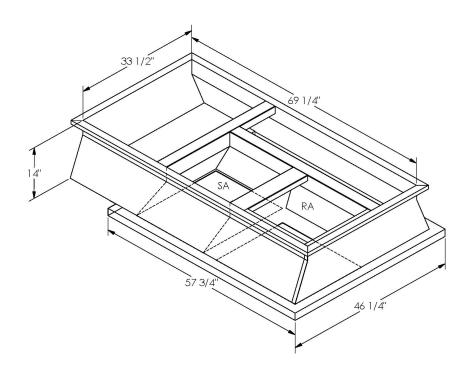

## **FEATURES**

ONE PIECE WELDED CONSTRUCTION

FACTORY INSTALLED SUPPLY TRANSITIONS

FULLY INSULATED

DESIGNED FOR EVEN WEIGHT DISTRIBUTION

FABRICATED OF HEAVY GAUGE G90 GALVANIZED STEEL

ALL WELDS SPRAYED WITH GALVANIZING COMPOUND

GASKET PROVIDED FOR UNIT TO ADAPTER SEALING

## CAMBRIDGEPORT STRONGLY RECOMMENDS CONFIRMING THE DIMENSIONS ON THIS SUBMITTAL

CURB ADAPTERS ARE BASED ON UNIT MANUFACTURERS STANDARD CURB DIMENSIONS.
CAMBRIDGEPORT CANNOT BE RESPONSIBLE FOR ANY DEVIATIONS FROM FACTORY DIMENSIONS OR INCORRECT MODEL NUMBERS.