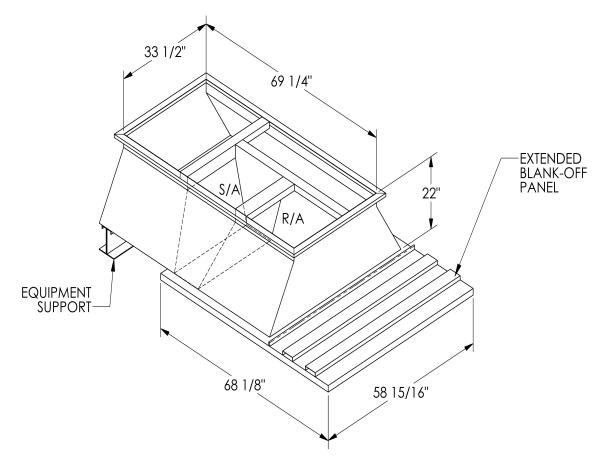

## CAMBRIDGEPORT STRONGLY RECOMMENDS CONFIRMING THE DIMENSIONS ON THIS SUBMITTAL

CURB ADAPTERS ARE BASED ON UNIT MANUFACTURERS STANDARD CURB DIMENSIONS.
CAMBRIDGEPORT CANNOT BE RESPONSIBLE FOR ANY DEVIATIONS FROM FACTORY DIMENSIONS OR INCORRECT MODEL NUMBERS.