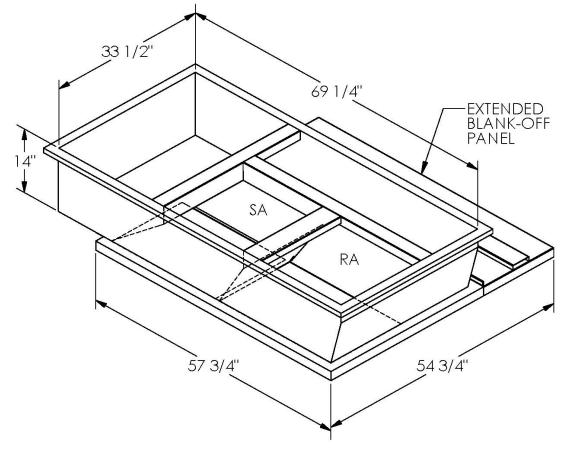

## FEATURES

ONE PIECE WELDED CONSTRUCTION

FACTORY INSTALLED SUPPLY TRANSITIONS

FULLY INSULATED

DESIGNED FOR EVEN WEIGHT DISTRIBUTION

FABRICATED OF HEAVY GAUGE G90 GALVANIZED STEEL

ALL WELDS SPRAYED WITH GALVANIZING COMPOUND

GASKET PROVIDED FOR UNIT TO ADAPTER SEALING

## CAMBRIDGEPORT STRONGLY RECOMMENDS CONFIRMING THE DIMENSIONS ON THIS SUBMITTAL CURB ADAPTERS ARE BASED ON UNIT MANUFACTURERS STANDARD CURB DIMENSIONS. CAMBRIDGEPORT CANNOT BE RESPONSIBLE FOR ANY DEVIATIONS FROM FACTORY DIMENSIONS OR INCORRECT MODEL NUMBERS.