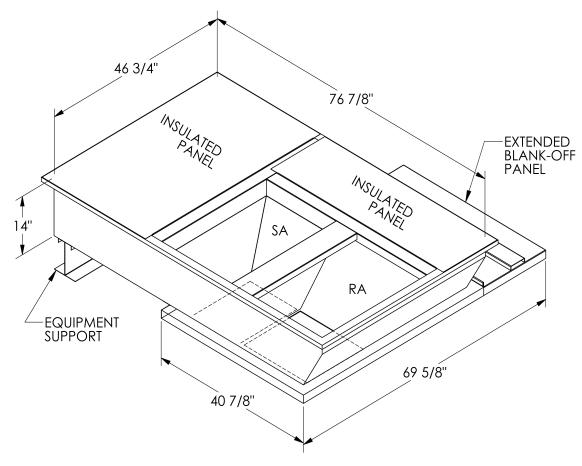

## Cambridgeport

| SUBMITTAL | Part Number |
|-----------|-------------|
|           | 2003245     |

SUBMITTED TO \_\_\_\_\_\_

JOB NAME

EQUIPMENT \_\_\_\_\_

SIGNATURE \_\_\_\_\_

DATE \_\_\_\_\_

ONE PIECE WELDED CONSTRUCTION

FACTORY INSTALLED SUPPLY TRANSITIONS

FULLY INSULATED

**FEATURES** 

DESIGNED FOR EVEN WEIGHT DISTRIBUTION

FABRICATED OF HEAVY GAUGE G90 GALVANIZED STEEL

ALL WELDS SPRAYED WITH GALVANIZING COMPOUND

GASKET PROVIDED FOR UNIT TO ADAPTER SEALING

## CAMBRIDGEPORT STRONGLY RECOMMENDS CONFIRMING THE DIMENSIONS ON THIS SUBMITTAL

CURB ADAPTERS ARE BASED ON UNIT MANUFACTURERS STANDARD CURB DIMENSIONS.
CAMBRIDGEPORT CANNOT BE RESPONSIBLE FOR ANY DEVIATIONS FROM FACTORY DIMENSIONS OR INCORRECT MODEL NUMBERS.