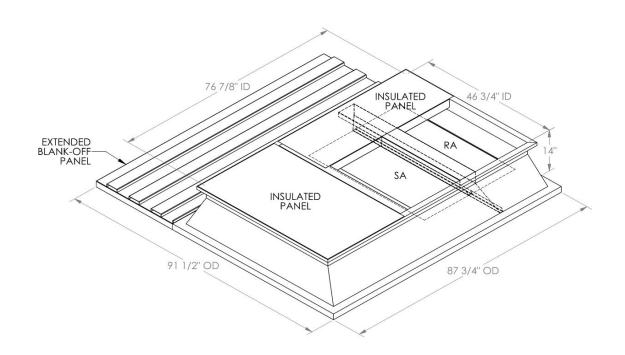

## Cambridgeport

SUBMITTAL Part Number 2003294

## **FEATURES**

ONE PIECE WELDED CONSTRUCTION

FACTORY INSTALLED SUPPLY TRANSITIONS

FULLY INSULATED

DESIGNED FOR EVEN WEIGHT DISTRIBUTION

FABRICATED OF HEAVY GAUGE G90 GALVANIZED STEEL

ALL WELDS SPRAYED WITH GALVANIZING COMPOUND

GASKET PROVIDED FOR UNIT TO ADAPTER SEALING

## CAMBRIDGEPORT STRONGLY RECOMMENDS CONFIRMING THE DIMENSIONS ON THIS SUBMITTAL

CURB ADAPTERS ARE BASED ON UNIT MANUFACTURERS STANDARD CURB DIMENSIONS.
CAMBRIDGEPORT CANNOT BE RESPONSIBLE FOR ANY DEVIATIONS FROM FACTORY DIMENSIONS OR INCORRECT MODEL NUMBERS.