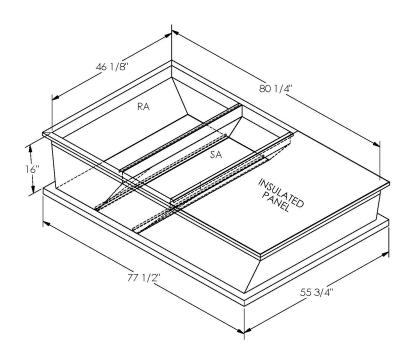

## **FEATURES**

ONE PIECE WELDED CONSTRUCTION

FACTORY INSTALLED SUPPLY TRANSITIONS

FULLY INSULATED

DESIGNED FOR EVEN WEIGHT DISTRIBUTION

FABRICATED OF HEAVY GAUGE G90 GALVANIZED STEEL

ALL WELDS SPRAYED WITH GALVANIZING COMPOUND

GASKET PROVIDED FOR UNIT TO ADAPTER SEALING

## CAMBRIDGEPORT STRONGLY RECOMMENDS CONFIRMING THE DIMENSIONS ON THIS SUBMITTAL

CURB ADAPTERS ARE BASED ON UNIT MANUFACTURERS STANDARD CURB DIMENSIONS.
CAMBRIDGEPORT CANNOT BE RESPONSIBLE FOR ANY DEVIATIONS FROM FACTORY DIMENSIONS OR INCORRECT MODEL NUMBERS.