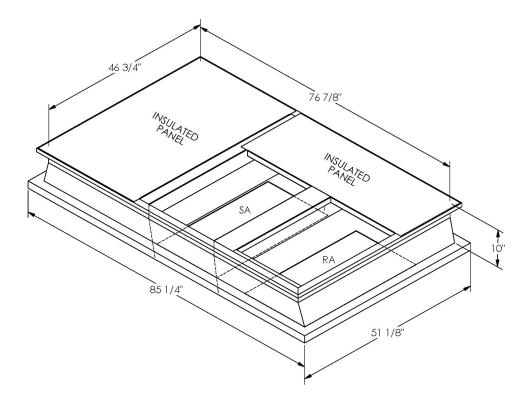

## **FEATURES**

ONE PIECE WELDED CONSTRUCTION FACTORY INSTALLED SUPPLY TRANSITIONS FULLY INSULATED DESIGNED FOR EVEN WEIGHT DISTRIBUTION FABRICATED OF HEAVY GAUGE G90 GALVANIZED STEEL ALL WELDS SPRAYED WITH GALVANIZING COMPOUND GASKET PROVIDED FOR UNIT TO ADAPTER SEALING

## CAMBRIDGEPORT STRONGLY RECOMMENDS CONFIRMING THE DIMENSIONS ON THIS SUBMITTAL CURB ADAPTERS ARE BASED ON UNIT MANUFACTURERS STANDARD CURB DIMENSIONS. CAMBRIDGEPORT CANNOT BE RESPONSIBLE FOR ANY DEVIATIONS FROM FACTORY DIMENSIONS OR INCORRECT MODEL NUMBERS.