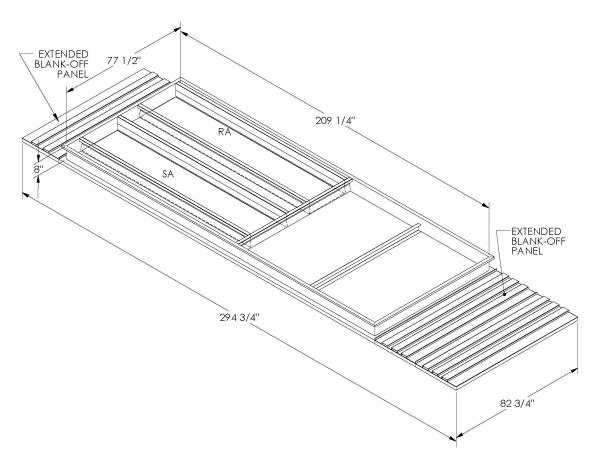

## CAMBRIDGEPORT STRONGLY RECOMMENDS CONFIRMING THE DIMENSIONS ON THIS SUBMITTAL

CURB ADAPTERS ARE BASED ON UNIT MANUFACTURERS STANDARD CURB DIMENSIONS.
CAMBRIDGEPORT CANNOT BE RESPONSIBLE FOR ANY DEVIATIONS FROM FACTORY DIMENSIONS OR INCORRECT MODEL NUMBERS.