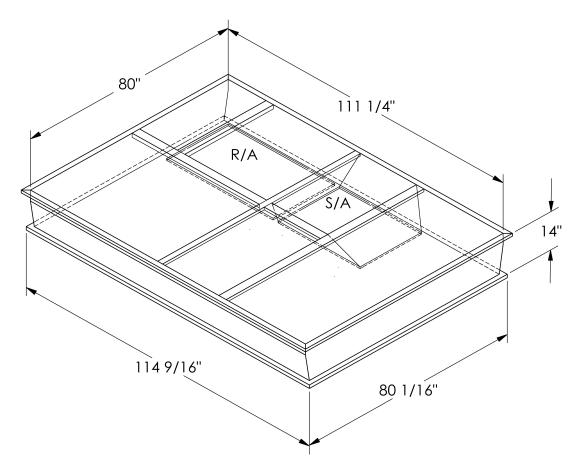

## CAMBRIDGEPORT STRONGLY RECOMMENDS CONFIRMING THE DIMENSIONS ON THIS SUBMITTAL

CURB ADAPTERS ARE BASED ON UNIT MANUFACTURERS STANDARD CURB DIMENSIONS.
CAMBRIDGEPORT CANNOT BE RESPONSIBLE FOR ANY DEVIATIONS FROM FACTORY DIMENSIONS OR INCORRECT MODEL NUMBERS.