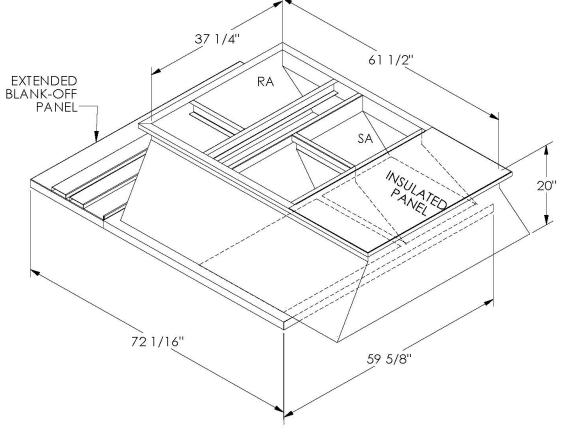

## FEATURES

ONE PIECE WELDED CONSTRUCTION

FACTORY INSTALLED SUPPLY TRANSITIONS

FULLY INSULATED

DESIGNED FOR EVEN WEIGHT DISTRIBUTION

FABRICATED OF HEAVY GAUGE G90 GALVANIZED STEEL

ALL WELDS SPRAYED WITH GALVANIZING COMPOUND

GASKET PROVIDED FOR UNIT TO ADAPTER SEALING

## CAMBRIDGEPORT STRONGLY RECOMMENDS CONFIRMING THE DIMENSIONS ON THIS SUBMITTAL CURB ADAPTERS ARE BASED ON UNIT MANUFACTURERS STANDARD CURB DIMENSIONS. CAMBRIDGEPORT CANNOT BE RESPONSIBLE FOR ANY DEVIATIONS FROM FACTORY DIMENSIONS OR INCORRECT MODEL NUMBERS.