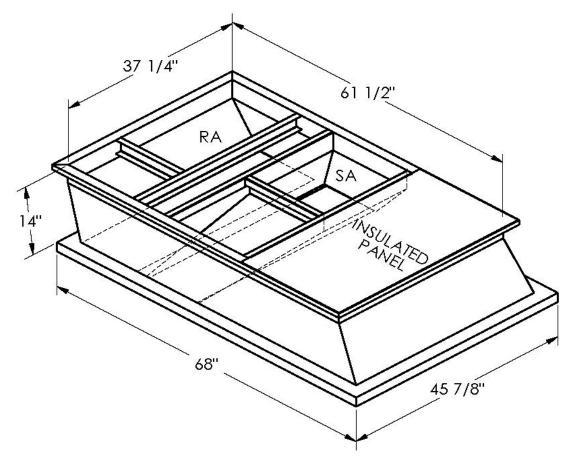

## <u>FEATURES</u>

ONE PIECE WELDED CONSTRUCTION

FACTORY INSTALLED SUPPLY TRANSITIONS

FULLY INSULATED

DESIGNED FOR EVEN WEIGHT DISTRIBUTION

FABRICATED OF HEAVY GAUGE G90 GALVANIZED STEEL

ALL WELDS SPRAYED WITH GALVANIZING COMPOUND

GASKET PROVIDED FOR UNIT TO ADAPTER SEALING

## CAMBRIDGEPORT STRONGLY RECOMMENDS CONFIRMING THE DIMENSIONS ON THIS SUBMITTAL

CURB ADAPTERS ARE BASED ON UNIT MANUFACTURERS STANDARD CURB DIMENSIONS.
CAMBRIDGEPORT CANNOT BE RESPONSIBLE FOR ANY DEVIATIONS FROM FACTORY DIMENSIONS OR INCORRECT MODEL NUMBERS.