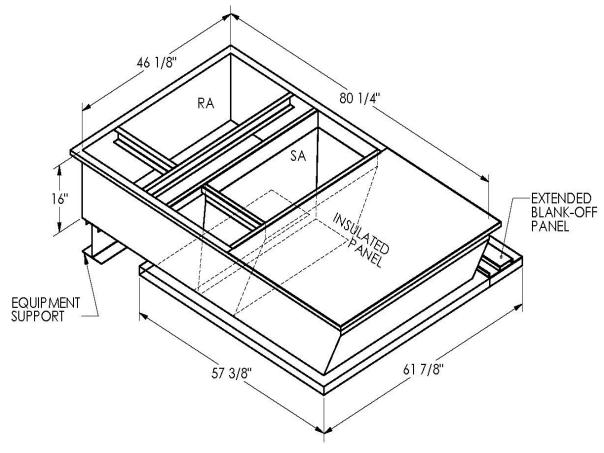

## Cambridgeport

| SUBMITTAL | Part Number |
|-----------|-------------|
|           | 2003630     |

SUBMITTED TO \_\_\_\_\_\_

JOB NAME

EQUIPMENT \_\_\_\_\_

SIGNATURE \_\_\_\_\_

DATE \_\_\_\_\_

ONE PIECE WELDED CONSTRUCTION

FACTORY INSTALLED SUPPLY TRANSITIONS

FULLY INSULATED

**FEATURES** 

DESIGNED FOR EVEN WEIGHT DISTRIBUTION

FABRICATED OF HEAVY GAUGE G90 GALVANIZED STEEL

ALL WELDS SPRAYED WITH GALVANIZING COMPOUND

GASKET PROVIDED FOR UNIT TO ADAPTER SEALING

## CAMBRIDGEPORT STRONGLY RECOMMENDS CONFIRMING THE DIMENSIONS ON THIS SUBMITTAL

CURB ADAPTERS ARE BASED ON UNIT MANUFACTURERS STANDARD CURB DIMENSIONS.
CAMBRIDGEPORT CANNOT BE RESPONSIBLE FOR ANY DEVIATIONS FROM FACTORY DIMENSIONS OR INCORRECT MODEL NUMBERS.