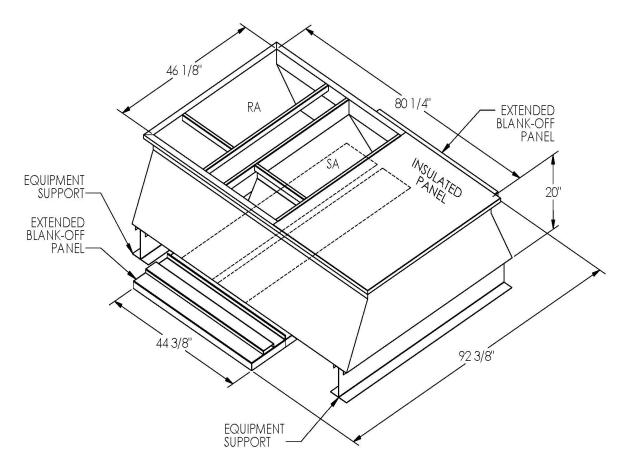

## **FEATURES**

ONE PIECE WELDED CONSTRUCTION

FACTORY INSTALLED SUPPLY TRANSITIONS

FULLY INSULATED

DESIGNED FOR EVEN WEIGHT DISTRIBUTION

FABRICATED OF HEAVY GAUGE G90 GALVANIZED STEEL

ALL WELDS SPRAYED WITH GALVANIZING COMPOUND

GASKET PROVIDED FOR UNIT TO ADAPTER SEALING

## CAMBRIDGEPORT STRONGLY RECOMMENDS CONFIRMING THE DIMENSIONS ON THIS SUBMITTAL

CURB ADAPTERS ARE BASED ON UNIT MANUFACTURERS STANDARD CURB DIMENSIONS.
CAMBRIDGEPORT CANNOT BE RESPONSIBLE FOR ANY DEVIATIONS FROM FACTORY DIMENSIONS OR INCORRECT MODEL NUMBERS.