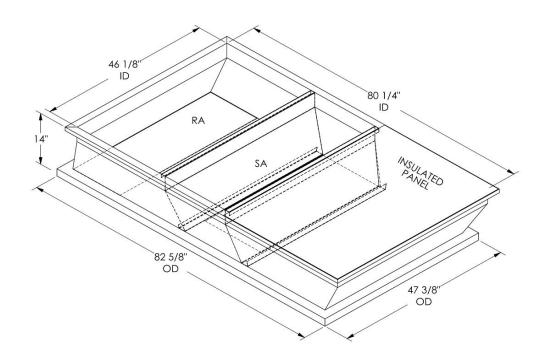

## **FEATURES**

ONE PIECE WELDED CONSTRUCTION

FACTORY INSTALLED SUPPLY TRANSITIONS

FULLY INSULATED

DESIGNED FOR EVEN WEIGHT DISTRIBUTION

FABRICATED OF HEAVY GAUGE G90 GALVANIZED STEEL

ALL WELDS SPRAYED WITH GALVANIZING COMPOUND

GASKET PROVIDED FOR UNIT TO ADAPTER SEALING

## CAMBRIDGEPORT STRONGLY RECOMMENDS CONFIRMING THE DIMENSIONS ON THIS SUBMITTAL

CURB ADAPTERS ARE BASED ON UNIT MANUFACTURERS STANDARD CURB DIMENSIONS.
CAMBRIDGEPORT CANNOT BE RESPONSIBLE FOR ANY DEVIATIONS FROM FACTORY DIMENSIONS OR INCORRECT MODEL NUMBERS.