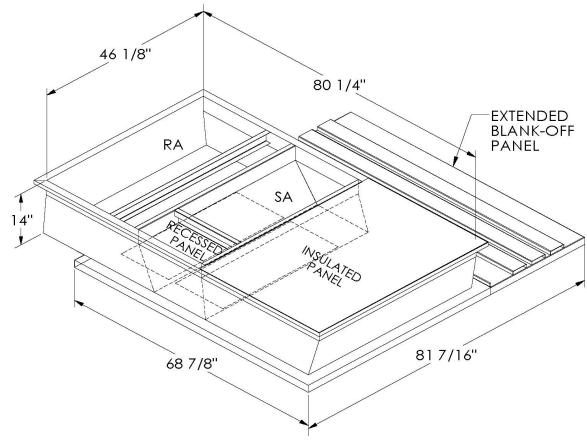

## Cambridgeport

| SUBMITTAL | Part Number |
|-----------|-------------|
|           | 2003630     |

SUBMITTED TO \_\_\_\_\_\_

JOB NAME \_\_\_\_\_

EQUIPMENT \_\_\_\_\_

SIGNATURE \_\_\_\_\_

DATE \_\_\_\_\_

ONE PIECE WELDED CONSTRUCTION

FACTORY INSTALLED SUPPLY TRANSITIONS

FULLY INSULATED

**FEATURES** 

DESIGNED FOR EVEN WEIGHT DISTRIBUTION

FABRICATED OF HEAVY GAUGE G90 GALVANIZED STEEL

ALL WELDS SPRAYED WITH GALVANIZING COMPOUND

GASKET PROVIDED FOR UNIT TO ADAPTER SEALING

## CAMBRIDGEPORT STRONGLY RECOMMENDS CONFIRMING THE DIMENSIONS ON THIS SUBMITTAL

CURB ADAPTERS ARE BASED ON UNIT MANUFACTURERS STANDARD CURB DIMENSIONS.
CAMBRIDGEPORT CANNOT BE RESPONSIBLE FOR ANY DEVIATIONS FROM FACTORY DIMENSIONS OR INCORRECT MODEL NUMBERS.