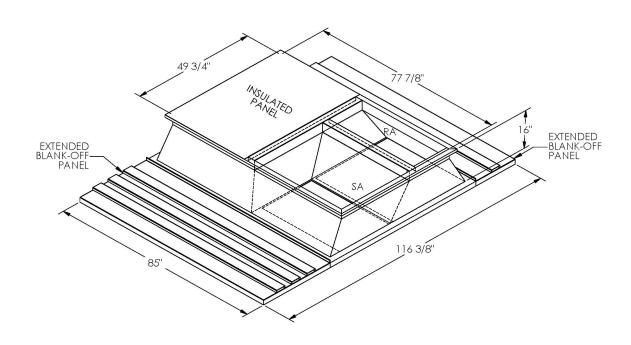

## Cambridgeport

| SUBMITTAL | Part Number |
|-----------|-------------|
|           | 2003643     |

## **FEATURES**

ONE PIECE WELDED CONSTRUCTION

FACTORY INSTALLED SUPPLY TRANSITIONS

FULLY INSULATED

DESIGNED FOR EVEN WEIGHT DISTRIBUTION

FABRICATED OF HEAVY GAUGE G90 GALVANIZED STEEL

ALL WELDS SPRAYED WITH GALVANIZING COMPOUND

GASKET PROVIDED FOR UNIT TO ADAPTER SEALING

## CAMBRIDGEPORT STRONGLY RECOMMENDS CONFIRMING THE DIMENSIONS ON THIS SUBMITTAL

CURB ADAPTERS ARE BASED ON UNIT MANUFACTURERS STANDARD CURB DIMENSIONS.
CAMBRIDGEPORT CANNOT BE RESPONSIBLE FOR ANY DEVIATIONS FROM FACTORY DIMENSIONS OR INCORRECT MODEL NUMBERS.