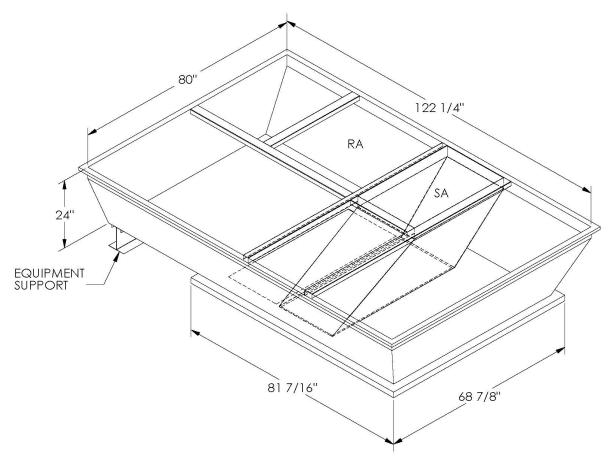

## ONE PIECE WELDED CONSTRUCTION

FACTORY INSTALLED SUPPLY TRANSITIONS

FULLY INSULATED

**FEATURES** 

DESIGNED FOR EVEN WEIGHT DISTRIBUTION

FABRICATED OF HEAVY GAUGE G90 GALVANIZED STEEL

ALL WELDS SPRAYED WITH GALVANIZING COMPOUND

GASKET PROVIDED FOR UNIT TO ADAPTER SEALING

## CAMBRIDGEPORT STRONGLY RECOMMENDS CONFIRMING THE DIMENSIONS ON THIS SUBMITTAL

CURB ADAPTERS ARE BASED ON UNIT MANUFACTURERS STANDARD CURB DIMENSIONS.
CAMBRIDGEPORT CANNOT BE RESPONSIBLE FOR ANY DEVIATIONS FROM FACTORY DIMENSIONS OR INCORRECT MODEL NUMBERS.