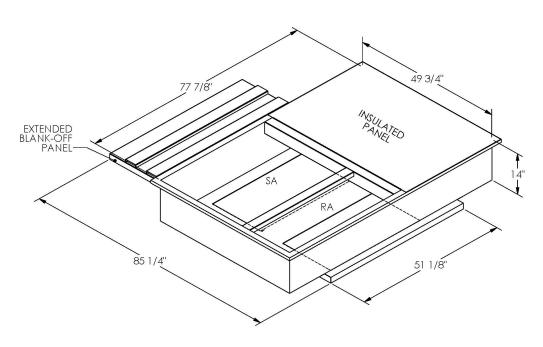

## Cambridgeport

SUBMITTAL Part Number 2004063

SEE 2015214 FOR IN-LINE ADAPTER

TOTAL PRESSURE DROP 5/8" H2O AT 5000 CFM

GASKET PROVIDED FOR UNIT TO ADAPTER SEALING