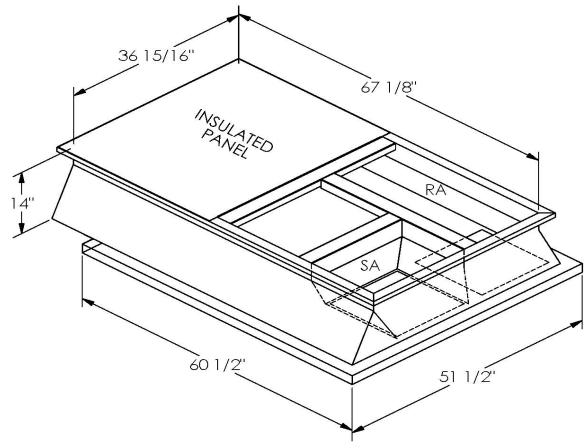

## CAMBRIDGEPORT STRONGLY RECOMMENDS CONFIRMING THE DIMENSIONS ON THIS SUBMITTAL

CURB ADAPTERS ARE BASED ON UNIT MANUFACTURERS STANDARD CURB DIMENSIONS.
CAMBRIDGEPORT CANNOT BE RESPONSIBLE FOR ANY DEVIATIONS FROM FACTORY DIMENSIONS OR INCORRECT MODEL NUMBERS.