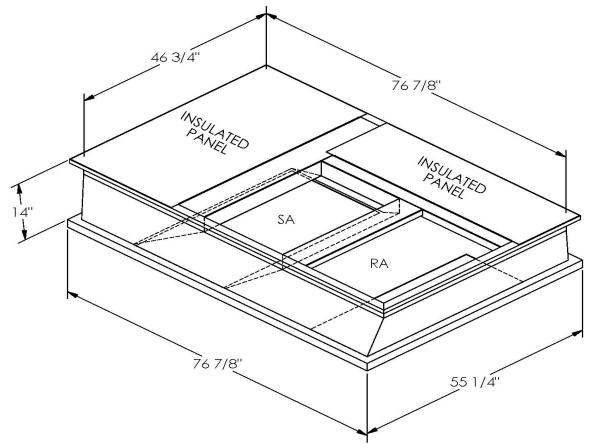

## Cambridgeport

| SUBMITTAL | Part Number |
|-----------|-------------|
|           | 200/127     |

SUBMITTED TO \_\_\_\_\_\_

JOB NAME

EQUIPMENT \_\_\_\_\_

SIGNATURE \_\_\_\_\_

DATE \_\_\_\_\_

## ONE DIEGE WEI DED CONOTDI

ONE PIECE WELDED CONSTRUCTION

FACTORY INSTALLED SUPPLY TRANSITIONS

FULLY INSULATED

**FEATURES** 

DESIGNED FOR EVEN WEIGHT DISTRIBUTION

FABRICATED OF HEAVY GAUGE G90 GALVANIZED STEEL

ALL WELDS SPRAYED WITH GALVANIZING COMPOUND

GASKET PROVIDED FOR UNIT TO ADAPTER SEALING

## CAMBRIDGEPORT STRONGLY RECOMMENDS CONFIRMING THE DIMENSIONS ON THIS SUBMITTAL

CURB ADAPTERS ARE BASED ON UNIT MANUFACTURERS STANDARD CURB DIMENSIONS.
CAMBRIDGEPORT CANNOT BE RESPONSIBLE FOR ANY DEVIATIONS FROM FACTORY DIMENSIONS OR INCORRECT MODEL NUMBERS.