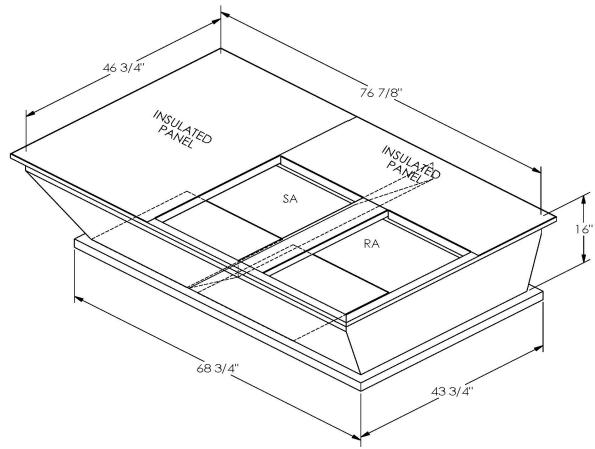

## Cambridgeport

| SUBMITTAL | Part Number |
|-----------|-------------|
|           | 2004175     |

SUBMITTED TO \_\_\_\_\_\_

JOB NAME

EQUIPMENT \_\_\_\_\_

SIGNATURE \_\_\_\_\_

DATE \_\_\_\_\_

**FEATURES** 

ONE PIECE WELDED CONSTRUCTION

FACTORY INSTALLED SUPPLY TRANSITIONS

FULLY INSULATED

DESIGNED FOR EVEN WEIGHT DISTRIBUTION

FABRICATED OF HEAVY GAUGE G90 GALVANIZED STEEL

ALL WELDS SPRAYED WITH GALVANIZING COMPOUND

GASKET PROVIDED FOR UNIT TO ADAPTER SEALING

## CAMBRIDGEPORT STRONGLY RECOMMENDS CONFIRMING THE DIMENSIONS ON THIS SUBMITTAL

CURB ADAPTERS ARE BASED ON UNIT MANUFACTURERS STANDARD CURB DIMENSIONS.
CAMBRIDGEPORT CANNOT BE RESPONSIBLE FOR ANY DEVIATIONS FROM FACTORY DIMENSIONS OR INCORRECT MODEL NUMBERS.