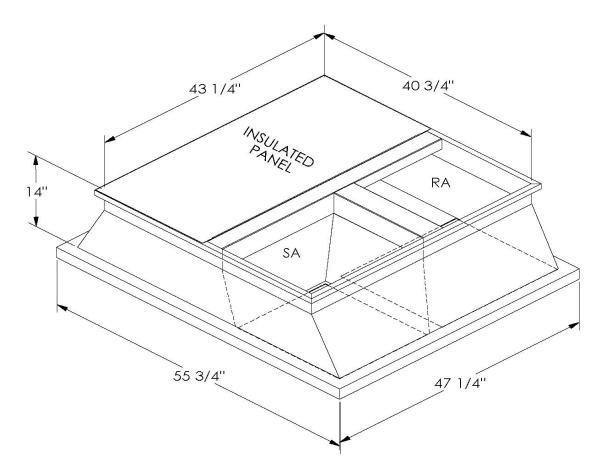

## Cambridgeport

| SUBMITTAL | Part Number |
|-----------|-------------|
|           | 200/310     |

## CAMBRIDGEPORT STRONGLY RECOMMENDS CONFIRMING THE DIMENSIONS ON THIS SUBMITTAL

CURB ADAPTERS ARE BASED ON UNIT MANUFACTURERS STANDARD CURB DIMENSIONS.
CAMBRIDGEPORT CANNOT BE RESPONSIBLE FOR ANY DEVIATIONS FROM FACTORY DIMENSIONS OR INCORRECT MODEL NUMBERS.