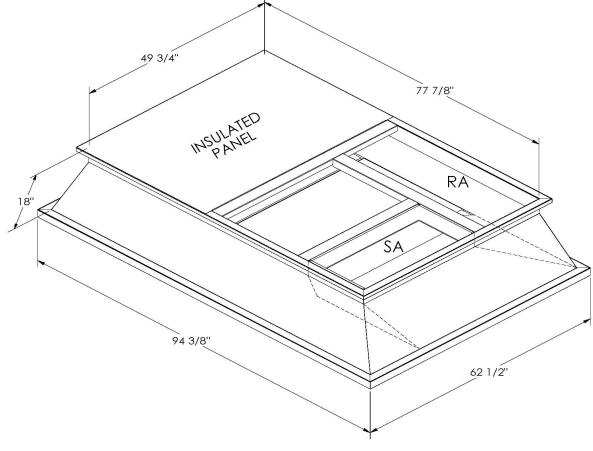

## Part Number 2004777

FEATURES

ONE PIECE WELDED CONSTRUCTION

FACTORY INSTALLED SUPPLY TRANSITIONS

FULLY INSULATED

DESIGNED FOR EVEN WEIGHT DISTRIBUTION

FABRICATED OF HEAVY GAUGE G90 GALVANIZED STEEL

ALL WELDS SPRAYED WITH GALVANIZING COMPOUND

GASKET PROVIDED FOR UNIT TO ADAPTER SEALING

## CAMBRIDGEPORT STRONGLY RECOMMENDS CONFIRMING THE DIMENSIONS ON THIS SUBMITTAL CURB ADAPTERS ARE BASED ON UNIT MANUFACTURERS STANDARD CURB DIMENSIONS. CAMBRIDGEPORT CANNOT BE RESPONSIBLE FOR ANY DEVIATIONS FROM FACTORY DIMENSIONS OR INCORRECT MODEL NUMBERS.