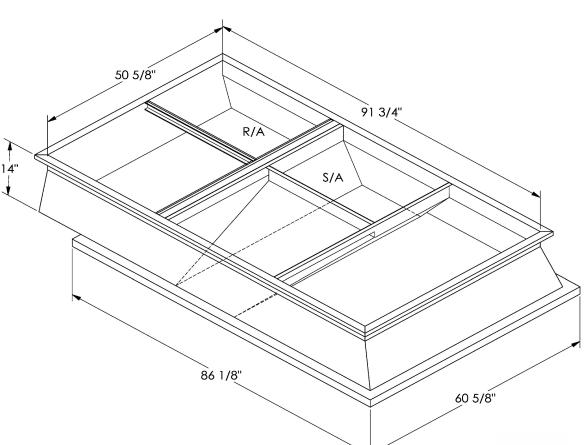

## Cambridgeport

**Part Number** 

2004780

## FEATURES

ONE PIECE WELDED CONSTRUCTION

FACTORY INSTALLED SUPPLY TRANSITIONS

FULLY INSULATED

DESIGNED FOR EVEN WEIGHT DISTRIBUTION

FABRICATED OF HEAVY GAUGE G90 GALVANIZED STEEL

ALL WELDS SPRAYED WITH GALVANIZING COMPOUND

GASKET PROVIDED FOR UNIT TO ADAPTER SEALING

## CAMBRIDGEPORT STRONGLY RECOMMENDS CONFIRMING THE DIMENSIONS ON THIS SUBMITTAL CURB ADAPTERS ARE BASED ON UNIT MANUFACTURERS STANDARD CURB DIMENSIONS. CAMBRIDGEPORT CANNOT BE RESPONSIBLE FOR ANY DEVIATIONS FROM FACTORY DIMENSIONS OR INCORRECT MODEL NUMBERS.