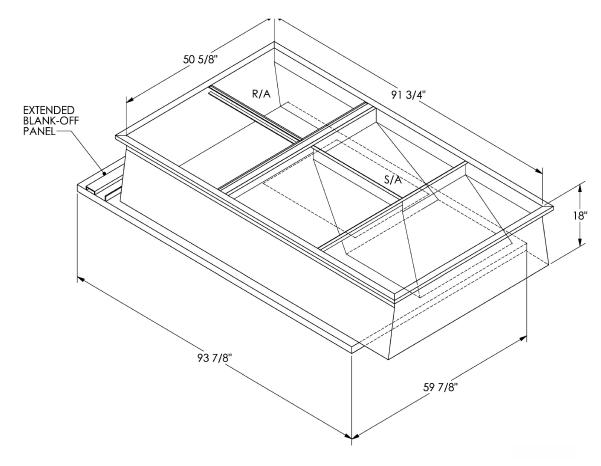

## Cambridgeport

| SUBMITTAL | Part Number |
|-----------|-------------|
|           | 200/080     |

## CAMBRIDGEPORT STRONGLY RECOMMENDS CONFIRMING THE DIMENSIONS ON THIS SUBMITTAL

CURB ADAPTERS ARE BASED ON UNIT MANUFACTURERS STANDARD CURB DIMENSIONS.
CAMBRIDGEPORT CANNOT BE RESPONSIBLE FOR ANY DEVIATIONS FROM FACTORY DIMENSIONS OR INCORRECT MODEL NUMBERS.