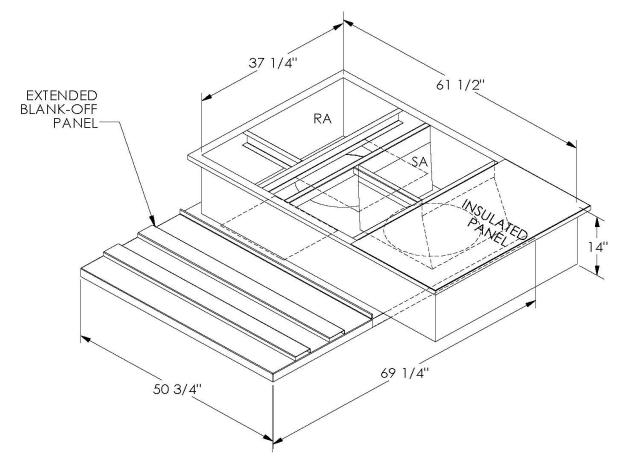

## **FEATURES**

ONE PIECE WELDED CONSTRUCTION

FACTORY INSTALLED SUPPLY TRANSITIONS

FULLY INSULATED

DESIGNED FOR EVEN WEIGHT DISTRIBUTION

FABRICATED OF HEAVY GAUGE G90 GALVANIZED STEEL

ALL WELDS SPRAYED WITH GALVANIZING COMPOUND

GASKET PROVIDED FOR UNIT TO ADAPTER SEALING

## CAMBRIDGEPORT STRONGLY RECOMMENDS CONFIRMING THE DIMENSIONS ON THIS SUBMITTAL

CURB ADAPTERS ARE BASED ON UNIT MANUFACTURERS STANDARD CURB DIMENSIONS.
CAMBRIDGEPORT CANNOT BE RESPONSIBLE FOR ANY DEVIATIONS FROM FACTORY DIMENSIONS OR INCORRECT MODEL NUMBERS.