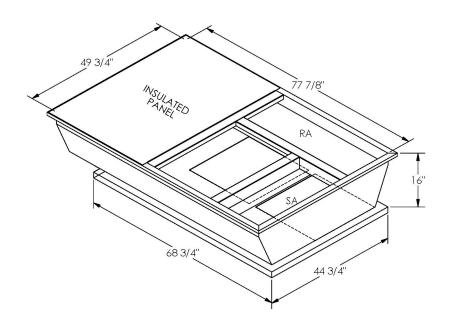

GASKET PROVIDED FOR UNIT TO ADAPTER SEALING

## CAMBRIDGEPORT STRONGLY RECOMMENDS CONFIRMING THE DIMENSIONS ON THIS SUBMITTAL

CURB ADAPTERS ARE BASED ON UNIT MANUFACTURERS STANDARD CURB DIMENSIONS.
CAMBRIDGEPORT CANNOT BE RESPONSIBLE FOR ANY DEVIATIONS FROM FACTORY DIMENSIONS OR INCORRECT MODEL NUMBERS.